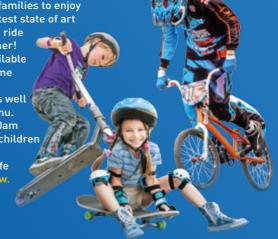

#### **UNDER 8 SKATE**

Public Session for those wishing to use the skatepark. 8 years or under. Must be accompanied by an adult. Helmets must be worn at all times.

#### **FOOTBALL STARS**

Inclusive fun based football skills practice session. Trainers only. Shin pads must be worn. Prizes through the day. FA Qualified coach.

#### **CYCLODANCE**

Streetdance session for young people new to the activity. Learn the basic moves while having fun and keeping fit. If you like to perform then this is the class for you. Suitable for ages 7 - 12 years.